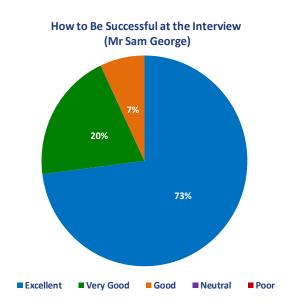

Round 2  Call the Consultant and Consent (10 minutes) Structured Interview (10 minutes) Clinical Scenarios (10 minutes)  Feedback  Break  Mock Interview Round 3  Call the Consultant and Consent (10 minutes) Structured Interview (10 minutes) Clinical Scenarios (10 minutes) Clinical Scenarios (10 minutes)          |
| 1010 - 1055<br>1055 - 1110<br>1110 - 1130<br>1130 - 1215<br>1215 - 1230 | Break  Mock Interview Round 2  Call the Consultant and Consent (10 minutes) Structured Interview (10 minutes) Clinical Scenarios (10 minutes)  Feedback  Break  Mock Interview Round 3  Call the Consultant and Consent (10 minutes) Structured Interview (10 minutes) Clinical Scenarios (10 minutes) Clinical Scenarios (10 minutes) Feedback |

#### **Overall Feedback**













### **Overall Feedback**













#### **Overall Feedback**





# How was the general friendliness of the faculty and organisers?



Would you recommend this course to a friend?



# Do you think that this course provided good



#### **Individual Comments**

Well organised - accommodating! KG Wythenshawe Hospital, Wythenshawe, UK Good and succinct. CP University Hospitals of Leicester, Leicester, UK Very good course. DA Antrim Area Hospital - Northern Health and Social Care Trust, UK Excellent course. SS Northampton General Hospital, Northampton, UK Quite useful course. ME Royal Preston Hospital, Fulwood, UK Very good and to the point. I loved the mocks. University Hospitals of Leicester, Leicester, UK Great course, excellent individual feedback! SN Queen Elizabeth Hospital Birmingham, Birmingham, UK Exceeded tha