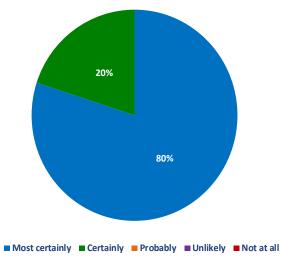

# How was the general friendliness of the faculty and organisers?

Would you recommend this course to a friend?