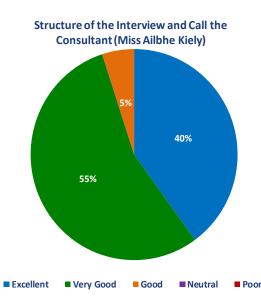

| Break  Mock Interview Round 2  Call the Consultant and Consent (10 minutes) Structured Interview (10 minutes) Clinical Scenarios (10 minutes)  Feedback  Break  Mock Interview Round 3  Call the Consultant and Consent (10 minutes) Structured Interview (10 minutes) Clinical Scenarios (10 minutes) Clinical Scenarios (10 minutes)          |
| 1010 - 1055<br>1055 - 1110<br>1110 - 1130<br>1130 - 1215<br>1215 - 1230 | Break  Mock Interview Round 2  Call the Consultant and Consent (10 minutes) Structured Interview (10 minutes) Clinical Scenarios (10 minutes)  Feedback  Break  Mock Interview Round 3  Call the Consultant and Consent (10 minutes) Structured Interview (10 minutes) Clinical Scenarios (10 minutes) Clinical Scenarios (10 minutes) Feedback |

#### **Overall Feedback**













### **Overall Feedback**













#### **Overall Feedback**





# How was the general friendliness of the faculty and organisers?



Would you recommend this course to a friend?



# Do you think that this course provided good



#### **Individual Comments**

Well organised - accommodating! KG Wythenshawe Hospital, Wythenshawe, UK Good and succinct. CP University Hospitals of Leicester, Leicester, UK Very good course. DA Antrim Area Hospital - Northern Health and Social Care Trust, UK Excellent course. SS Northampton General Hospital, Northampton, UK Quite useful course. ME Royal Preston Hospital, Fulwood, UK Very good and to the point. I loved the mocks. University Hospitals of Leicester, Leicester, UK Great course, excellent individual feedback! SN Queen Elizabeth Hospital Birmi