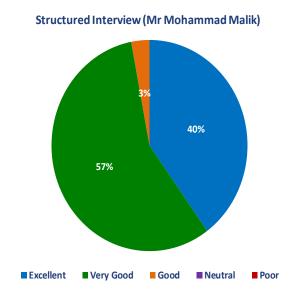

iew Round 2  Call the Consultant and Consent (10 minutes) Structured Interview (10 minutes) Clinical Scenarios (10 minutes)  Feedback  Break  Mock Interview Round 3  Call the Consultant and Consent (10 minutes) Structured Interview (10 minutes) Clinical Scenarios (10 minutes) Clinical Scenarios (10 minutes)          |
| 1010 - 1055<br>1055 - 1110<br>1110 - 1130<br>1130 - 1215<br>1215 - 1230 | Break  Mock Interview Round 2  Call the Consultant and Consent (10 minutes) Structured Interview (10 minutes) Clinical Scenarios (10 minutes)  Feedback  Break  Mock Interview Round 3  Call the Consultant and Consent (10 minutes) Structured Interview (10 minutes) Clinical Scenarios (10 minutes) Clinical Scenarios (10 minutes) Feedback |

#### **Overall Feedback**













### **Overall Feedback**













#### **Overall Feedback**





# How was the general friendliness of the faculty and organisers?



Would you recommend this course to a friend?



# Do you think that this course provided good



#### **Individual Comments**

Well organised - accommodating! KG Wythenshawe Hospital, Wythenshawe, UK Good and succinct. CP University Hospitals of Leicester, Leicester, UK Very good course. DA Antrim Area Hospital - Northern Health and Social Care Trust, UK Excellent course. SS Northampton General Hospital, Northampton, UK Quite useful course. ME Royal Preston Hospital, Fulwood, UK Very good and to the point. I loved the mocks. University Hospitals of Leicester, Leicester, UK Great course, excellent individual feedback! SN Queen Elizabeth Hospital Birmingham, Birmingham, UK Exceeded