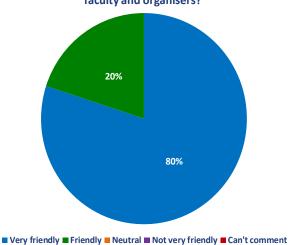

# How was the general friendliness of the faculty and organisers?

Would you recommend this course to a friend?