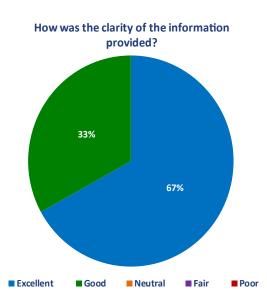

| Break  Mock Interview Round 2  Call the Consultant and Consent (10 minutes) Structured Interview (10 minutes) Clinical Scenarios (10 minutes)  Feedback  Break  Mock Interview Round 3  Call the Consultant and Consent (10 minutes) Structured Interview (10 minutes) Clinical Scenarios (10 minutes) Clinical Scenarios (10 minutes)          |
| 1010 - 1055<br>1055 - 1110<br>1110 - 1130<br>1130 - 1215<br>1215 - 1230 | Break  Mock Interview Round 2  Call the Consultant and Consent (10 minutes) Structured Interview (10 minutes) Clinical Scenarios (10 minutes)  Feedback  Break  Mock Interview Round 3  Call the Consultant and Consent (10 minutes) Structured Interview (10 minutes) Clinical Scenarios (10 minutes) Clinical Scenarios (10 minutes) Feedback |

#### **Overall Feedback**













### **Overall Feedback**













#### **Overall Feedback**





# How was the general friendliness of the faculty and organisers?



Would you recommend this course to a friend?



# Do you think that this course provided good



#### **Individual Comments**

Well organised - accommodating! KG Wythenshawe Hospital, Wythenshawe, UK Good and succinct. CP University Hospitals of Leicester, Leicester, UK Very good course. DA Antrim Area Hospital - Northern Health and Social Care Trust, UK Excellent course. SS Northampton General Hospital, Northampton, UK Quite useful course. ME Royal Preston Hospital, Fulwood, UK Very good and to the point. I loved the mocks. University Hospitals of Leicester, Leicester, UK Great course, excellent individual feedback! SN Queen Elizabeth Hospital B