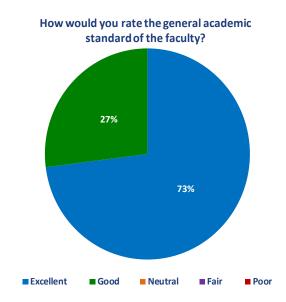

| Break  Mock Interview Round 2  Call the Consultant and Consent (10 minutes) Structured Interview (10 minutes) Clinical Scenarios (10 minutes)  Feedback  Break  Mock Interview Round 3  Call the Consultant and Consent (10 minutes) Structured Interview (10 minutes) Clinical Scenarios (10 minutes) Clinical Scenarios (10 minutes)          |
| 1010 - 1055<br>1055 - 1110<br>1110 - 1130<br>1130 - 1215<br>1215 - 1230 | Break  Mock Interview Round 2  Call the Consultant and Consent (10 minutes) Structured Interview (10 minutes) Clinical Scenarios (10 minutes)  Feedback  Break  Mock Interview Round 3  Call the Consultant and Consent (10 minutes) Structured Interview (10 minutes) Clinical Scenarios (10 minutes) Clinical Scenarios (10 minutes) Feedback |

#### **Overall Feedback**













### **Overall Feedback**













#### **Overall Feedback**





# How was the general friendliness of the faculty and organisers?



Would you recommend this course to a friend?



# Do you think that this course provided good



#### **Individual Comments**

Well organised - accommodating! KG Wythenshawe Hospital, Wythenshawe, UK Good and succinct. CP University Hospitals of Leicester, Leicester, UK Very good course. DA Antrim Area Hospital - Northern Health and Social Care Trust, UK Excellent course. SS Northampton General Hospital, Northampton, UK Quite useful course. ME Royal Preston Hospital, Fulwood, UK Very good and to the point. I loved the mocks. University Hospitals of Leicester, Leicester, UK Great course, excellent individual feedback! SN Queen Elizabeth Hospital