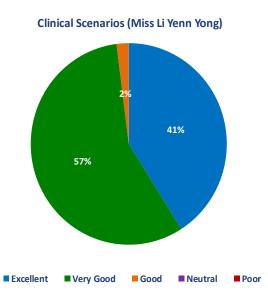

| Break  Mock Interview Round 2  Call the Consultant and Consent (10 minutes) Structured Interview (10 minutes) Clinical Scenarios (10 minutes)  Feedback  Break  Mock Interview Round 3  Call the Consultant and Consent (10 minutes) Structured Interview (10 minutes) Clinical Scenarios (10 minutes) Clinical Scenarios (10 minutes)          |
| 1010 - 1055<br>1055 - 1110<br>1110 - 1130<br>1130 - 1215<br>1215 - 1230 | Break  Mock Interview Round 2  Call the Consultant and Consent (10 minutes) Structured Interview (10 minutes) Clinical Scenarios (10 minutes)  Feedback  Break  Mock Interview Round 3  Call the Consultant and Consent (10 minutes) Structured Interview (10 minutes) Clinical Scenarios (10 minutes) Clinical Scenarios (10 minutes) Feedback |

#### **Overall Feedback**













### **Overall Feedback**













#### **Overall Feedback**





# How was the general friendliness of the faculty and organisers?



Would you recommend this course to a friend?



# Do you think that this course provided good



#### **Individual Comments**

Well organised - accommodating! KG Wythenshawe Hospital, Wythenshawe, UK Good and succinct. CP University Hospitals of Leicester, Leicester, UK Very good course. DA Antrim Area Hospital - Northern Health and Social Care Trust, UK Excellent course. SS Northampton General Hospital, Northampton, UK Quite useful course. ME Royal Preston Hospital, Fulwood, UK Very good and to the point. I loved the mocks. University Hospitals of Leicester, Leicester, UK Great course, excellent individual feedback! SN Queen Elizabeth Hospital Birming