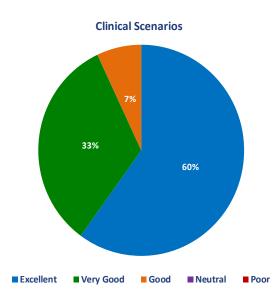

d 2  Call the Consultant and Consent (10 minutes) Structured Interview (10 minutes) Clinical Scenarios (10 minutes)  Feedback  Break  Mock Interview Round 3  Call the Consultant and Consent (10 minutes) Structured Interview (10 minutes) Clinical Scenarios (10 minutes) Clinical Scenarios (10 minutes)          |
| 1010 - 1055<br>1055 - 1110<br>1110 - 1130<br>1130 - 1215<br>1215 - 1230 | Break  Mock Interview Round 2  Call the Consultant and Consent (10 minutes) Structured Interview (10 minutes) Clinical Scenarios (10 minutes)  Feedback  Break  Mock Interview Round 3  Call the Consultant and Consent (10 minutes) Structured Interview (10 minutes) Clinical Scenarios (10 minutes) Clinical Scenarios (10 minutes) Feedback |

#### **Overall Feedback**













### **Overall Feedback**













#### **Overall Feedback**





# How was the general friendliness of the faculty and organisers?



Would you recommend this course to a friend?



# Do you think that this course provided good



#### **Individual Comments**

Well organised - accommodating! KG Wythenshawe Hospital, Wythenshawe, UK Good and succinct. CP University Hospitals of Leicester, Leicester, UK Very good course. DA Antrim Area Hospital - Northern Health and Social Care Trust, UK Excellent course. SS Northampton General Hospital, Northampton, UK Quite useful course. ME Royal Preston Hospital, Fulwood, UK Very good and to the point. I loved the mocks. University Hospitals of Leicester, Leicester, UK Great course, excellent individual feedback! SN Queen Elizabeth Hospital Birmingham, Birmingham, UK Exceeded than my