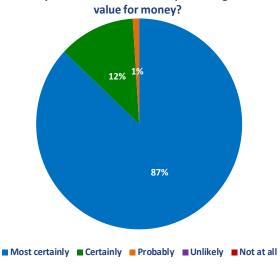

es) Structured Interview (10 minutes) Clinical Scenarios (10 minutes) Clinical Scenarios (10 minutes)          |
| 1010 - 1055<br>1055 - 1110<br>1110 - 1130<br>1130 - 1215<br>1215 - 1230 | Break  Mock Interview Round 2  Call the Consultant and Consent (10 minutes) Structured Interview (10 minutes) Clinical Scenarios (10 minutes)  Feedback  Break  Mock Interview Round 3  Call the Consultant and Consent (10 minutes) Structured Interview (10 minutes) Clinical Scenarios (10 minutes) Clinical Scenarios (10 minutes) Feedback |

#### **Overall Feedback**













### **Overall Feedback**













#### **Overall Feedback**





# How was the general friendliness of the faculty and organisers?



Would you recommend this course to a friend?



# Do you think that this course provided good



#### **Individual Comments**

Well organised - accommodating! KG Wythenshawe Hospital, Wythenshawe, UK Good and succinct. CP University Hospitals of Leicester, Leicester, UK Very good course. DA Antrim Area Hospital - Northern Health and Social Care Trust, UK Excellent course. SS Northampton General Hospital, Northampton, UK Quite useful course. ME Royal Preston Hospital, Fulwood, UK Very good and to the point. I loved the mocks. University Hospitals of Leicester, Leicester, UK Great course, excellent individual feedback! SN Queen Elizabeth Hospital Birmingham, Birmingham, UK Exceeded than my expectations. **EM** Southmead Hospital, Bristol, UK Great to practice interviewing with the consultants and registrars. AG St Vinecent's Hospital



Doctors Academy is a UK-based International Non-