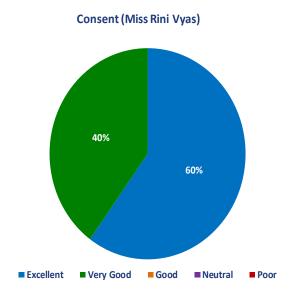

w Round 2  Call the Consultant and Consent (10 minutes) Structured Interview (10 minutes) Clinical Scenarios (10 minutes)  Feedback  Break  Mock Interview Round 3  Call the Consultant and Consent (10 minutes) Structured Interview (10 minutes) Clinical Scenarios (10 minutes) Clinical Scenarios (10 minutes)          |
| 1010 - 1055<br>1055 - 1110<br>1110 - 1130<br>1130 - 1215<br>1215 - 1230 | Break  Mock Interview Round 2  Call the Consultant and Consent (10 minutes) Structured Interview (10 minutes) Clinical Scenarios (10 minutes)  Feedback  Break  Mock Interview Round 3  Call the Consultant and Consent (10 minutes) Structured Interview (10 minutes) Clinical Scenarios (10 minutes) Clinical Scenarios (10 minutes) Feedback |

#### **Overall Feedback**













### **Overall Feedback**













#### **Overall Feedback**





# How was the general friendliness of the faculty and organisers?



Would you recommend this course to a friend?



# Do you think that this course provided good



#### **Individual Comments**

Well organised - accommodating! KG Wythenshawe Hospital, Wythenshawe, UK Good and succinct. CP University Hospitals of Leicester, Leicester, UK Very good course. DA Antrim Area Hospital - Northern Health and Social Care Trust, UK Excellent course. SS Northampton General Hospital, Northampton, UK Quite useful course. ME Royal Preston Hospital, Fulwood, UK Very good and to the point. I loved the mocks. University Hospitals of Leicester, Leicester, UK Great course, excellent individual feedback! SN Queen Elizabeth Hospital Birmingham, Birmingham, UK Exceeded t