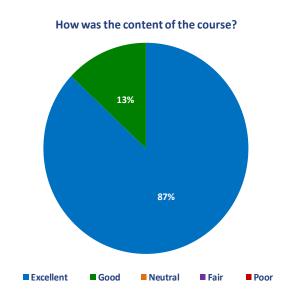

15                | Break  Mock Interview Round 2  Call the Consultant and Consent (10 minutes) Structured Interview (10 minutes) Clinical Scenarios (10 minutes)  Feedback  Break  Mock Interview Round 3  Call the Consultant and Consent (10 minutes) Structured Interview (10 minutes) Clinical Scenarios (10 minutes) Clinical Scenarios (10 minutes)          |
| 1010 - 1055<br>1055 - 1110<br>1110 - 1130<br>1130 - 1215<br>1215 - 1230 | Break  Mock Interview Round 2  Call the Consultant and Consent (10 minutes) Structured Interview (10 minutes) Clinical Scenarios (10 minutes)  Feedback  Break  Mock Interview Round 3  Call the Consultant and Consent (10 minutes) Structured Interview (10 minutes) Clinical Scenarios (10 minutes) Clinical Scenarios (10 minutes) Feedback |

#### **Overall Feedback**













### **Overall Feedback**













#### **Overall Feedback**





# How was the general friendliness of the faculty and organisers?



Would you recommend this course to a friend?



# Do you think that this course provided good



#### **Individual Comments**

Well organised - accommodating! KG Wythenshawe Hospital, Wythenshawe, UK Good and succinct. CP University Hospitals of Leicester, Leicester, UK Very good course. DA Antrim Area Hospital - Northern Health and Social Care Trust, UK Excellent course. SS Northampton General Hospital, Northampton, UK Quite useful course. ME Royal Preston Hospital, Fulwood, UK Very good and to the point. I loved the mocks. University Hospitals of Leicester, Leicester, UK Great course, excellent individual feedback! SN Queen Elizabeth Hospit