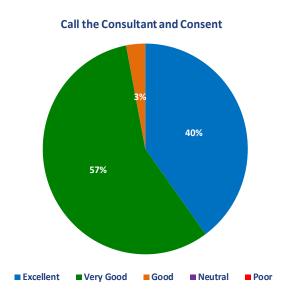

und 2  Call the Consultant and Consent (10 minutes) Structured Interview (10 minutes) Clinical Scenarios (10 minutes)  Feedback  Break  Mock Interview Round 3  Call the Consultant and Consent (10 minutes) Structured Interview (10 minutes) Clinical Scenarios (10 minutes) Clinical Scenarios (10 minutes)          |
| 1010 - 1055<br>1055 - 1110<br>1110 - 1130<br>1130 - 1215<br>1215 - 1230 | Break  Mock Interview Round 2  Call the Consultant and Consent (10 minutes) Structured Interview (10 minutes) Clinical Scenarios (10 minutes)  Feedback  Break  Mock Interview Round 3  Call the Consultant and Consent (10 minutes) Structured Interview (10 minutes) Clinical Scenarios (10 minutes) Clinical Scenarios (10 minutes) Feedback |

#### **Overall Feedback**













### **Overall Feedback**













#### **Overall Feedback**





# How was the general friendliness of the faculty and organisers?



Would you recommend this course to a friend?



# Do you think that this course provided good



#### **Individual Comments**

Well organised - accommodating! KG Wythenshawe Hospital, Wythenshawe, UK Good and succinct. CP University Hospitals of Leicester, Leicester, UK Very good course. DA Antrim Area Hospital - Northern Health and Social Care Trust, UK Excellent course. SS Northampton General Hospital, Northampton, UK Quite useful course. ME Royal Preston Hospital, Fulwood, UK Very good and to the point. I loved the mocks. University Hospitals of Leicester, Leicester, UK Great course, excellent individual feedback! SN Queen Elizabeth Hospital Birmingham, Birmingham, UK Exceeded than