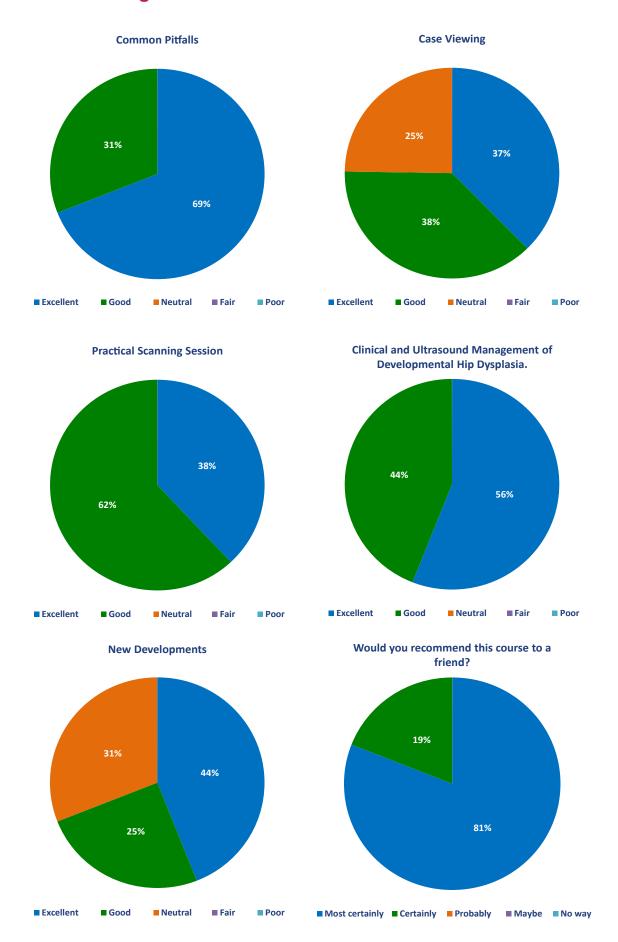

|

| 1530 -1550  | Break for refreshments                                                                                 |
|-------------|--------------------------------------------------------------------------------------------------------|
| 4           |                                                                                                        |
| 1550 - 1730 | <b>Session 2:</b> Clinical and ultrasound management of Developmental Hip Dysplasia.  New developments |
| 1730        | Summary, feedback and end of course.                                                                   |

# **Overall Teaching Feedback**



# **Overall Teaching Feedback**



# **Overall Teaching Feedback**



## **Individual Comments**

Maidstone and Tunbridge Wells NHS Trust, Maidstone Hospital

Highly relevant and will change my practice. Would like to repeat yearly.

The teaching was excellent and helped to clarify the pitfalls and difficulties I have encountered.

SD

LF

Maidstone and Tunbridge Wells NHS Trust, Maidstone Hospital

Good teaching and refresher course.

SY

Maidstone Hospital, Maidstone

Excellent organisation, interesting and very useful information.

LA

Private Outpatient Clinic of Orthopaedy and Traumatology

I found the course brilliant for revision of existing knowledge without being too patronising or offensive.

AN

North Devon District Hospital, Barnstaple

Very useful course, especially as Prof Graf addressed and clarified any pa