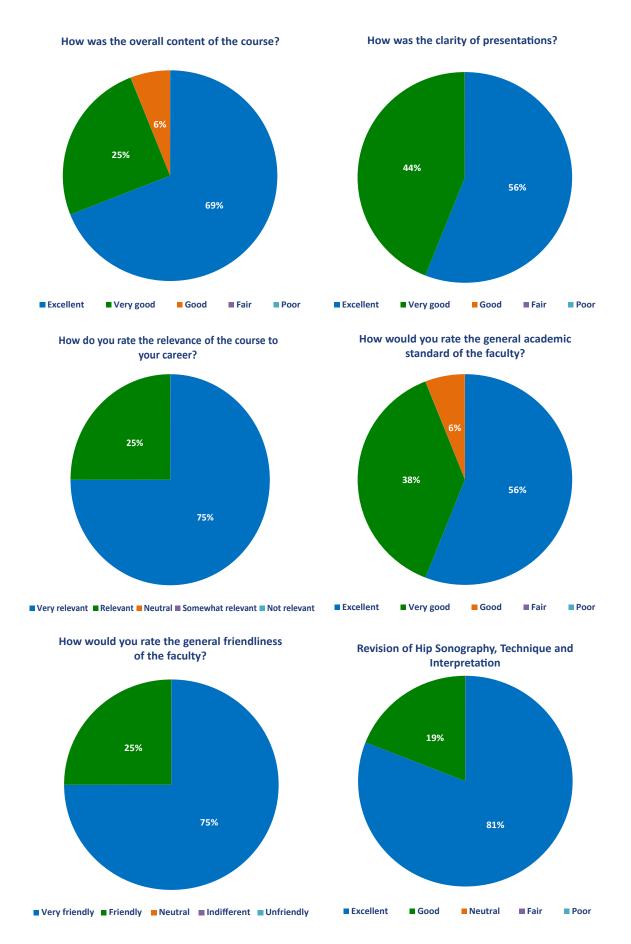

|

| 1530 -1550  | Break for refreshments                                                                                 |
|-------------|--------------------------------------------------------------------------------------------------------|
| 4           |                                                                                                        |
| 1550 - 1730 | <b>Session 2:</b> Clinical and ultrasound management of Developmental Hip Dysplasia.  New developments |
| 1730        | Summary, feedback and end of course.                                                                   |

# **Overall Teaching Feedback**



# **Overall Teaching Feedback**



# **Overall Teaching Feedback**



## **Individual Comments**

Maidstone and Tunbridge Wells NHS Trust, Maidstone Hospital

Highly relevant and will change my practice. Would like to repeat yearly.

The teaching was excellent and helped to clarify the pitfalls and difficulties I have encountered.

SD

LF

Maidstone and Tunbridge Wells NHS Trust, Maidstone Hospital

Good teaching and refresher course.

SY

Maidstone Hospital, Maidstone

Excellent organisation, interesting and very useful information.

LA

Private Outpatient Clinic of Orthopaedy and Traumatology

I found the course brilliant for revision of existing knowledge without being too patronising or offensive.

AN

North Devon District Hospital, Barnstaple

Very useful course, especially as Prof